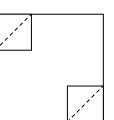

| Sew | Sewing Instructions:                                                                                                                          |  |  |  |  |
|-----|-----------------------------------------------------------------------------------------------------------------------------------------------|--|--|--|--|
| 1.  | Align $2\frac{1}{2}$ " square (B) on corner of 6 $\frac{1}{2}$ " square (A) – right sides together.<br>Sew from corner to corner of square B. |  |  |  |  |
| 2.  | Trim fabric leaving a ¼" seam.                                                                                                                |  |  |  |  |
| 3.  | Repeat on each corner.                                                                                                                        |  |  |  |  |