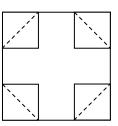

| Sew | Sewing Instructions:                                                                                                                          |  |  |  |  |
|-----|-----------------------------------------------------------------------------------------------------------------------------------------------|--|--|--|--|
| 1.  | Align $2\frac{1}{2}$ " square (B) on corner of 6 $\frac{1}{2}$ " square (A) – right sides together.<br>Sew from corner to corner of square B. |  |  |  |  |
| 2.  | Trim fabric leaving a ¼" seam.                                                                                                                |  |  |  |  |
| 3.  | Repeat on each corner.                                                                                                                        |  |  |  |  |

Sewing Line