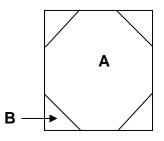

## ►►►► Clean out some of those scraps of FUN fabrics!! 4444

| November 18,2019 at the Guild meeting.                                                                       |  |  |
|--------------------------------------------------------------------------------------------------------------|--|--|
| I SPY Snowball<br>( $6 \frac{1}{2}$ " x $6 \frac{1}{2}$ ") with seam allowances<br>( $6$ " x $6$ ") finished |  |  |
| (6 $\frac{1}{2}$ " x 6 $\frac{1}{2}$ ") with seam allowances                                                 |  |  |
| (6" x 6") finished                                                                                           |  |  |
| Conversational or novelty print for center, white or off-white for corners                                   |  |  |
| white or off-white for corners                                                                               |  |  |
|                                                                                                              |  |  |

| Cutting Instructions: |               |               |                                 |  |
|-----------------------|---------------|---------------|---------------------------------|--|
| Piece                 | Number to Cut | Size          | Fabric Color / Type             |  |
| А                     | 1             | 6 ½ " square  | Conversational or novelty print |  |
| В                     | 4             | 2 ½ " squares | White or Off-White              |  |