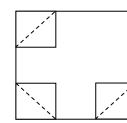

| Sew | Sewing Instructions:                                                                                                                          |  |  |  |  |
|-----|-----------------------------------------------------------------------------------------------------------------------------------------------|--|--|--|--|
| 1.  | Align $2\frac{1}{2}$ " square (B) on corner of 6 $\frac{1}{2}$ " square (A) – right sides together.<br>Sew from corner to corner of square B. |  |  |  |  |
| 2.  | Trim fabric leaving a ¼" seam.                                                                                                                |  |  |  |  |
| 3.  | Repeat on each corner.                                                                                                                        |  |  |  |  |