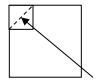

| Sew | Sewing Instructions:                                                                                                                          |  |  |  |  |
|-----|-----------------------------------------------------------------------------------------------------------------------------------------------|--|--|--|--|
| 1.  | Align $2\frac{1}{2}$ " square (B) on corner of 6 $\frac{1}{2}$ " square (A) – right sides together.<br>Sew from corner to corner of square B. |  |  |  |  |
| 2.  | Trim fabric leaving a ¼" seam.                                                                                                                |  |  |  |  |
| 3.  | Repeat on each corner.                                                                                                                        |  |  |  |  |