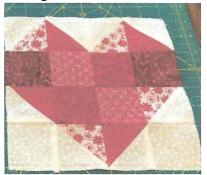

## HEART 16 Patch

Make ONE block OR make TWO blocks AND be eligible for the lottery block drawing! The drawing to win the second set of blocks will be held at the Guild meeting on the night of the block due date.

| Due              | Monday, February 19, 2024 at the Guild meeting                                      |
|------------------|-------------------------------------------------------------------------------------|
| Pattern          | 16 Patch Heart                                                                      |
| 'Block<br>Size   | Unfinished: 8-1/2" x 8-1/2"<br>Finished: 8" x 8"                                    |
| Fabric<br>Colors | Heart: Assorted red/white/pink prints Background: White on white or contrast prints |

## Cutting Instructions for ONE block:

| Color                       | Number to Cut | Size           |
|-----------------------------|---------------|----------------|
| Prints (red/white)          | 6             | 2 1/2" squares |
|                             | 4             | 3" squares     |
| Background (white on white) | 2             | 2 1/2" squares |
| Or contrast prints          | 4             | 3" squares     |

Sewing Instructions for ONE block:

- 1. From the 3" white and 3" red squares, make 8 half-square triangles.
- 2. Sew rows together following the diagram.