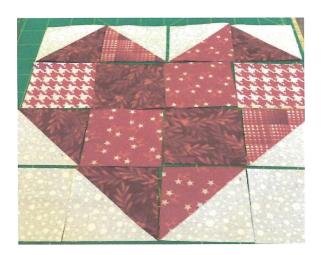

## HEART 16 Patch

Make ONE block OR make TWO blocks AND be eligible for the lottery block drawing! The drawing to win the second set of blocks will be held at the Guild meeting on the night of the block due date.

| Due              | Monday, February 19, 2024 at the Guild meeting                                      |
|------------------|-------------------------------------------------------------------------------------|
| Pattern          | 16 Patch Heart                                                                      |
| 'Block<br>Size   | Unfinished: 8-1/2" x 8-1/2"<br>Finished: 8" x 8"                                    |
| Fabric<br>Colors | Heart: Assorted red/white/pink prints Background: White on white or contrast prints |

## Cutting Instructions for ONE block:

| Color                       | Number to Cut | Size           |
|-----------------------------|---------------|----------------|
| Prints (red/white)          | 6             | 2 1/2" squares |
|                             | 4             | 3" squares     |
| Background (white on white) | 2             | 2 1/2" squares |
| Or contrast prints          | 4             | 3" squares     |

Sewing Instructions for ONE block:

- 1. From the 3" white and 3" red squares, make 8 half-square triangles.
- 2. Sew rows together following the diagram.