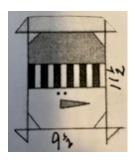

## SCRAPPY SNOWMAN BLOCK

One more block for 2023 and start of 2024 due November 20 and January 15. Super simple so we can make lots for next year's auction.

Cut one 5 x 9 ½ inch rectangle for snowman face from white or cream tone on tone.

Cut one 4 x 9 ½ inch rectangle for hat out of black, gray or colorful contrast.

Cut one 3 ½ inch x 9 ½ inch rectangle for brim out of colorful contrast.

Cut four 2 inch squares out of light blue fabric.

Sew hat brim piece to bottom of hat rectangle; press.

Sew face rectangle to bottom of hat brim; press.

Sew four light blue squares diagonally to upper and bottom corners; trim excess. Block should measure 9 % wide by 11 % tall.

Sew two ¾ inch buttons for eyes. Applique orange nose in desired position.

Quilt Doodle Designs granted permission by phone for us to use the snowman design.