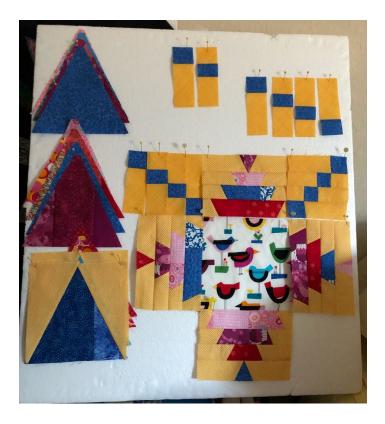

The Diced Pineapple is a nine patch block made up of three different blocks.

Simplified Fabric requirements and a different color option is described below.

The diced pineapple nine patch block above is made with a fussy cut center block instead of the quarter square triangle block.

The four triangle blocks, for the top bottom and middle patches, are cut with TriRecs rulers or the template provided with the purchased pattern. The pattern has instructions to cut the triangle blocks, rearrange and resew into the pineapple arrangement.

Two strip sets are needed to cut into 1 ½ inch strips for the four corner patches for each block.